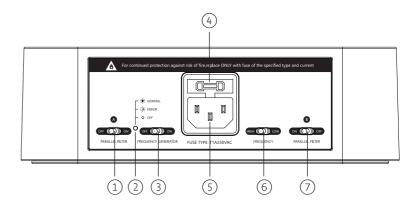

### ① Parallel Filter A

Switch to OFF to turn off parallel filter A

Switch to ON to turn on parallel filter A

### Device Status Light

When the power connection input is good and the device is operating normally, the green light is always or When an error is detected, it flashes slowly:

1. Check if the live wire and Neutral of the AC power supply are connected in reverse

2. Check if there is leakage in the Neutral of the AC power supply

3. Check if there is leakage in the ground wire of the AC power supply

the power supply is not connected, the light will not be on

### ③ Resonance Frequency Generator Switch

Slide to OFF to turn off resonance frequency generator

Slide to ON to turn on resonance frequency generator

### ④ Fuse Holder

A fuse is inside the fuse holder

### ⑤ AC Power Input

AC power socket input port, it will automatically turn on after connecting to the power supply

### (6) Resonance Frequency Selection

When the switch is set to HIGH, the frequency is 432 Hz When the switch is set to LOW, the frequency is 7.83 Hz

### ⑦ Parallel Filter B

Switch to OFF to turn off parallel filter B Switch to ON to turn on parallel filter B

\* Parallel filter A and Parallel filter B are identical with no specific order required; they can be adjusted based on preference